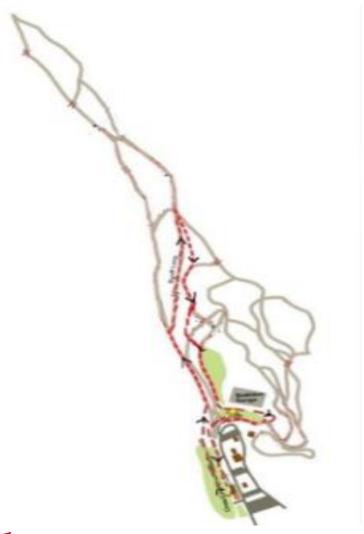

ALBERTA WORLD CUP SOCIETY

December 8-17, 2017

December 8-17, 2017

December 10, 2017 Sit Ski 2.5 Km Course

December 8–17, 2017

## December 10, 2017 Standing/ VI 2.5 Km Course

#### Course Information

Height Difference (HD): 31 m Lowest Point (LP): 1389 m Maximum Climb (MC): 20 m Highest Point (HP): 1420 m Total Climb (TC): 75 m Total Distance: 2505 m

Colour: Green

December 8-17, 2017

December 12, 2017 Sit Ski 3.0 Km Course

December 8-17, 2017

# December 12, 2017 Womens Standing/VI 3.0 Km Course

#### Course Information

Corners North Cody - StryGottler Coass Fralis

Height Difference (HD): 27 m Lowest Point (LP): 1393 m Maximum Climb (MC): 20 m Highest Point (HP): 1420 m Total Climb (TC): 96 m Total Distance: 3088 m Colour: Yellow

## December 12, 2017 Men's Standing/VI 4.0 Km Course

#### 4.0 KM (BROWN COURSE)

#### Course Information

Common Newton Course - New Stateburn Course Profile

Height Difference (HD): 56m Lowest Point (LP): 1364m Maximum Climb (MC): 24m Highest Point (HP): 1420m Total Climb (TC): 136m Total Distance: 3989m Colour: Brown