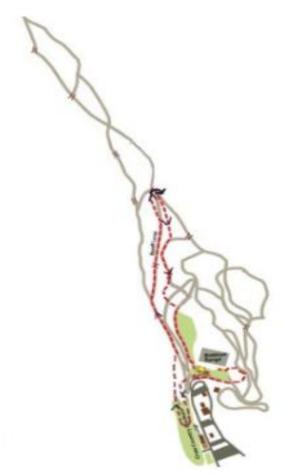

ALBERTA WORLD CUP SOCIETY

December 8-17, 2017

December 8-17, 2017

December 10, 2017 Sit Ski 2.5 Km Course

December 8–17, 2017

## December 10, 2017 Standing/ VI 2.5 Km Course

#### Course Information

Height Difference (HD): 31 m Lowest Point (LP): 1389 m Maximum Climb (MC): 20 m Highest Point (HP): 1420 m Total Climb (TC): 75 m Total Distance: 2505 m

Colour: Green

December 8-17, 2017