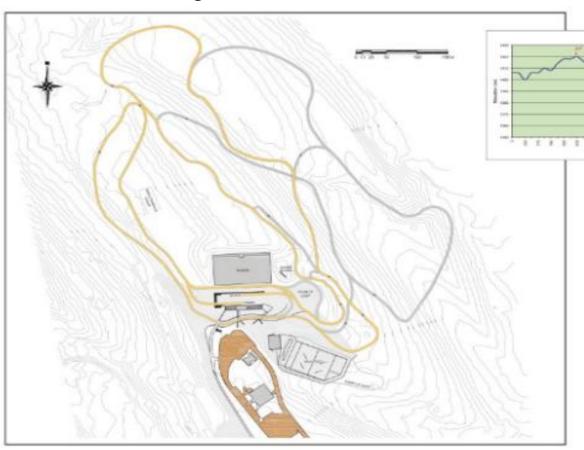

# December 12, 2017 Womens Standing/VI 3.0 Km Course

#### Course Information

Corners North Cody - StryGottler Coass Fralis

Height Difference (HD): 27 m Lowest Point (LP): 1393 m Maximum Climb (MC): 20 m Highest Point (HP): 1420 m Total Climb (TC): 96 m Total Distance: 3088 m Colour: Yellow