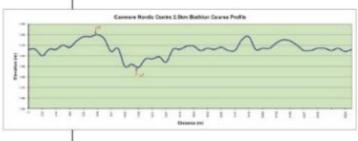

#### Course Information

Height Difference (HD): 31 m Lowest Point (LP): 1389 m Maximum Climb (MC): 20 m Highest Point (HP): 1420 m Total Climb (TC): 75 m Total Distance: 2505 m

Colour: Green

December 8-17, 2017