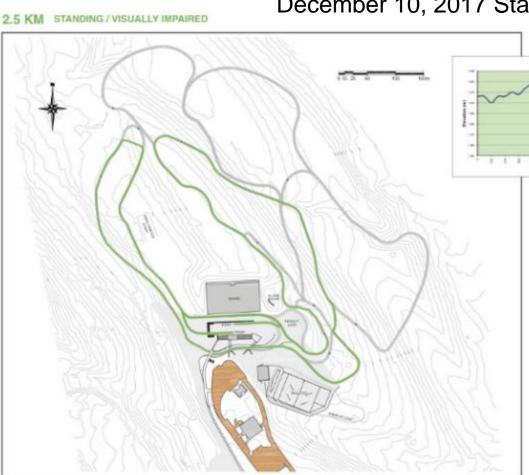

## December 10, 2017 Standing/ VI 2.5 Km Course

#### Course Information

Height Difference (HD): 31 m Lowest Point (LP): 1389 m Maximum Climb (MC): 20 m Highest Point (HP): 1420 m Total Climb (TC): 75 m Total Distance: 2505 m

Colour: Green

December 8-17, 2017