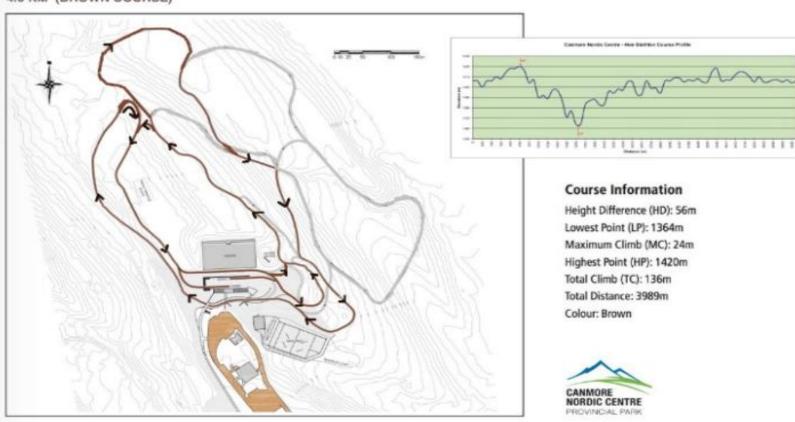

## December 12, 2017 Men's Standing/VI 4.0 Km Course

#### 4.0 KM (BROWN COURSE)

#### Course Information

Common Newton Course - New Stateburn Course Profile

Height Difference (HD): 56m Lowest Point (LP): 1364m Maximum Climb (MC): 24m Highest Point (HP): 1420m Total Climb (TC): 136m Total Distance: 3989m Colour: Brown