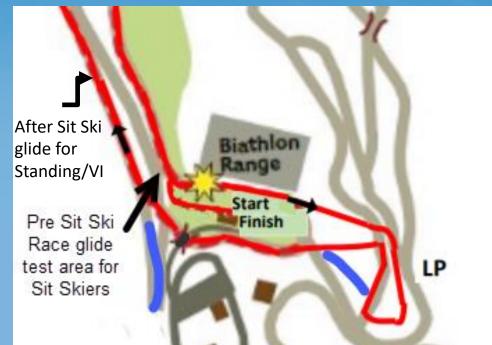

### **STADIUM**

#### COURSE – 2.5 KM SIT SKI

#### **COURSE – 2.5 KM STANDING COURSE**