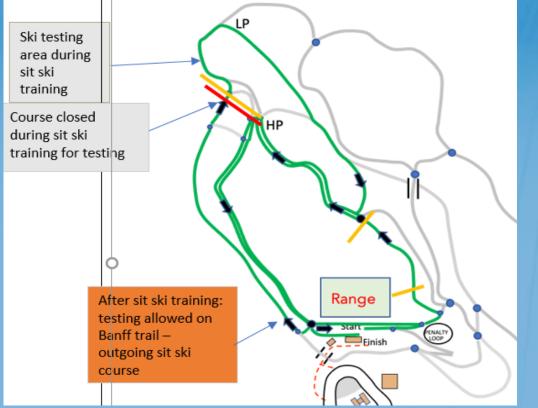

# **SKI TESTING**

#### Two tracks will be added

# Standing/VI SKI TESTING Before/During Sit Ski