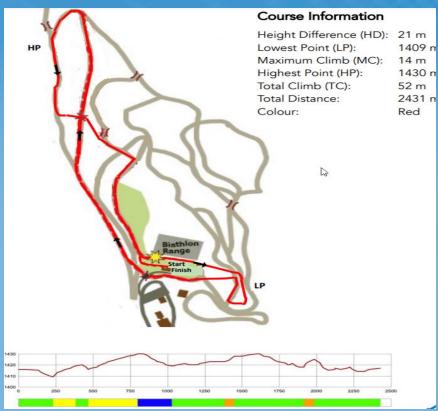

# .75 KM SIT SKI SPRINT COURSE

WINSPORT

PROVINCIAL PARK

# **1.28 KM STANDING/VI SPRINT COURSE**

WINSPORT'