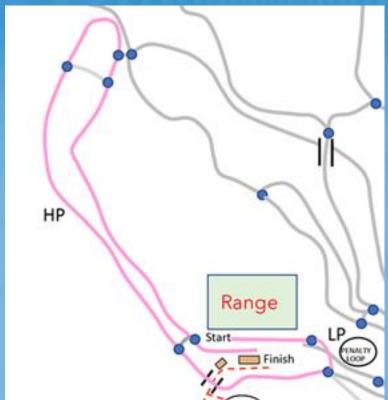

anding/VI SKI TESTING Before/During Sit Ski























# **SKI WARMUP**



















# **TIMES AND COURSES FOR TRAINING December 6**

| 800  | 1500 | Race Office Open                                         |
|------|------|----------------------------------------------------------|
| 900  | 1400 | Medical Team on site, First Aid on Course                |
| 900  | 1130 | Official Training: CC Sprint C Sit Ski                   |
| 1130 | 1400 | Official Training: CC Sprint C VI/Standing               |
| 1400 | 1600 | Unofficial Training: Range CC Sprint CT Sitting/Standing |
| 1630 | 1715 | Team Captain's Meeting (Online)                          |

















# .75 KM SIT SKI SPRINT COURSE



WINSPORT

PROVINCIAL PARK



# **1.28 KM STANDING/VI SPRINT COURSE**



















WINSPORT'



# **INFORMATION FROM THE TD/WPNS**

















# **GENERAL INFORMATION FROM THE OC**