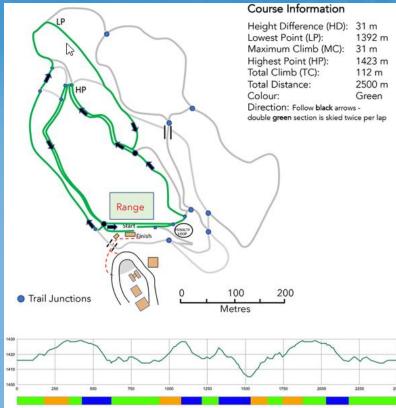

### **STADIUM**

#### COURSE – 2.5 KM SIT SKI

#### **COURSE – 2.5 KM STANDING COURSE**

# **COURSE PREPARATION AND GROOMING**

#### Track setting

- Sit Ski course two tracks, best line except for common sections with standing/VI course
- Standing Course will have one track on right hand side except big downhill and junctions

**Schedule for Grooming** 