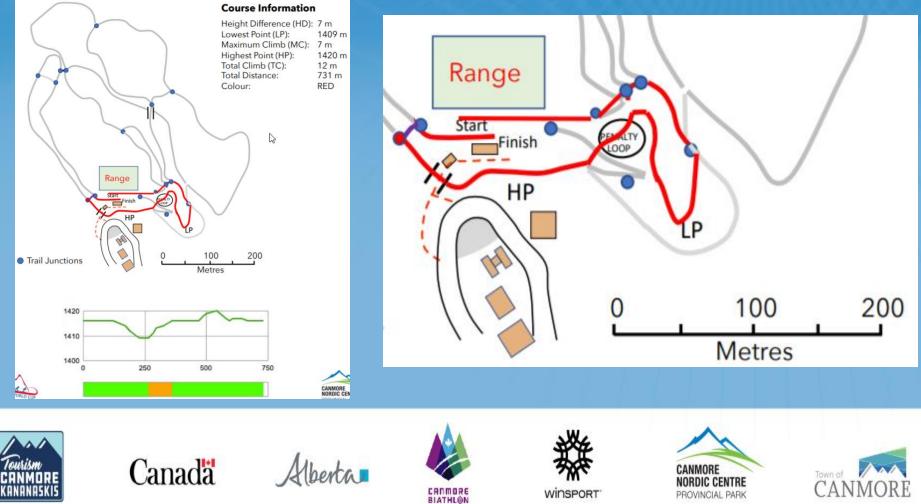

### **STADIUM**

#### COURSE – 2.5 KM SIT SKI

#### **COURSE – 2.5 KM STANDING COURSE**

# **COURSE PREPARATION AND GROOMING**

#### Track setting

- Sit Ski course two tracks, best line except for common sections with standing/VI course
- Standing Course will have one track on right hand side except big downhill and junctions

**Schedule for Grooming** 