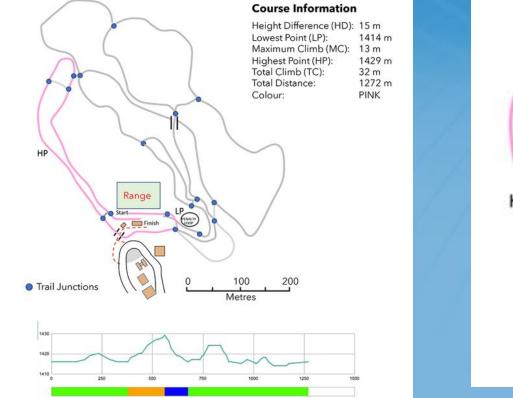

Standing/VI SKI TESTING Before/During Sit Ski























# **SKI WARMUP**



















# **TIMES AND COURSES FOR TRAINING December 6**

| 800  | 1500 | Race Office Open                                         |
|------|------|----------------------------------------------------------|
| 900  | 1400 | Medical Team on site, First Aid on Course                |
| 900  | 1130 | Official Training: CC Sprint C Sit Ski                   |
| 1130 | 1400 | Official Training: CC Sprint C VI/Standing               |
| 1400 | 1600 | Unofficial Training: Range CC Sprint CT Sitting/Standing |
| 1630 | 1715 | Team Captain's Meeting (Online)                          |

















# .75 KM SIT SKI SPRINT COURSE



WINSPORT

PROVINCIAL PARK



# **1.28 KM STANDING/VI SPRINT COURSE**



















WINSPORT'



# **INFORMATION FROM THE TD/WPNS**

















# **GENERAL INFORMATION FROM THE OC**