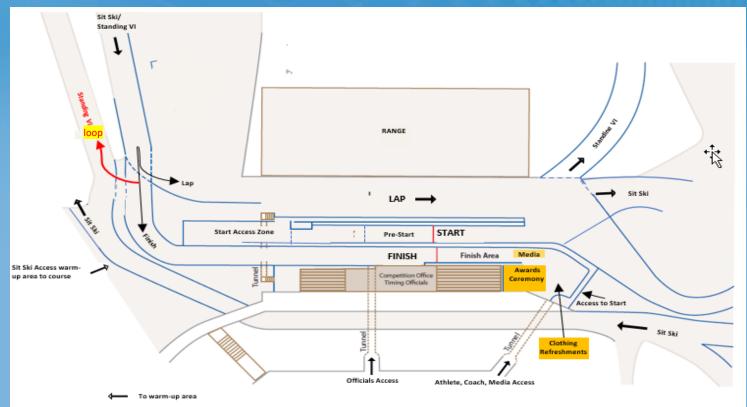

### **STADIUM**

#### COURSE – 2.5 KM SIT SKI

#### **COURSE – 2.5 KM STANDING COURSE**